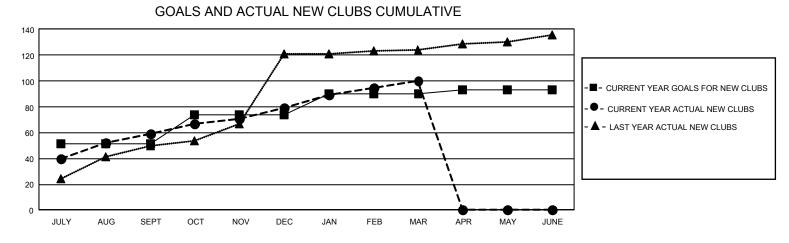

## GAT MONTHLY MEMBERSHIP PROGRESS REPORT

GMT Constitutional Area 6, Group K

REPORT DOES NOT INCLUDE CLUBS IN UNDISTRICTED AREAS.

| Clubs                 |               |           |               | Members               |                         |                         |                                                    |
|-----------------------|---------------|-----------|---------------|-----------------------|-------------------------|-------------------------|----------------------------------------------------|
| RESULTS FOR 2021-2022 |               |           |               | RESULTS FOR 2021-2022 |                         |                         |                                                    |
| QUARTER               | NEW CLUB GOAL | NEW CLUBS | DROPPED CLUBS | QUARTER               | MBER GROWTH NET<br>GOAL | MEMBER GROWTH<br>ACTUAL | DROPPED MEMBERS<br>ACTUAL (including<br>transfers) |
| JULY/AUG/SEPT         | 153           | 59        | 37            | JULY/AUG/SEPT         | 1523                    | 3,033                   | 1,128                                              |
| OCT/NOV/DEC           | 69            | 20        | 28            | OCT/NOV/DEC           | 1363                    | 1,261                   | 1,689                                              |
| JAN/FEB/MAR           | 48            | 21        | 5             | JAN/FEB/MAR           | 953                     | 1,407                   | 409                                                |
| APR/MAY/JUNE          | 9             | 0         | 0             | APR/MAY/JUNE          | 575                     | 0                       | 0                                                  |