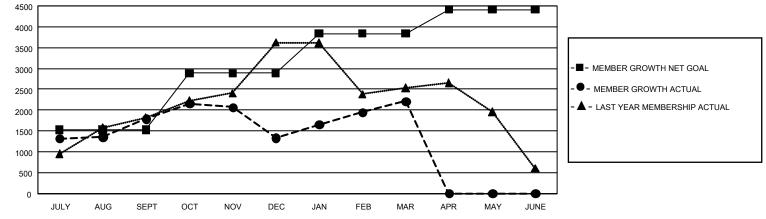

## GAT MONTHLY MEMBERSHIP PROGRESS REPORT

GMT Constitutional Area 6, Group K

REPORT DOES NOT INCLUDE CLUBS IN UNDISTRICTED AREAS.

| Clubs                 |               |           |               | Members               |                         |                         |                                                    |
|-----------------------|---------------|-----------|---------------|-----------------------|-------------------------|-------------------------|----------------------------------------------------|
| RESULTS FOR 2021-2022 |               |           |               | RESULTS FOR 2021-2022 |                         |                         |                                                    |
| QUARTER               | NEW CLUB GOAL | NEW CLUBS | DROPPED CLUBS | QUARTER               | MBER GROWTH NET<br>GOAL | MEMBER GROWTH<br>ACTUAL | DROPPED MEMBERS<br>ACTUAL (including<br>transfers) |
| JULY/AUG/SEPT         | 153           | 59        | 37            | JULY/AUG/SEPT         | 1523                    | 3,033                   | 1,128                                              |
| OCT/NOV/DEC           | 69            | 20        | 28            | OCT/NOV/DEC           | 1363                    | 1,261                   | 1,689                                              |
| JAN/FEB/MAR           | 48            | 21        | 5             | JAN/FEB/MAR           | 953                     | 1,407                   | 409                                                |
| APR/MAY/JUNE          | 9             | 0         | 0             | APR/MAY/JUNE          | 575                     | 0                       | 0                                                  |